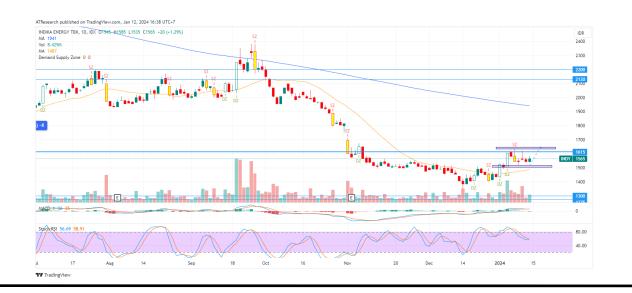

Risk to Reward Ratio : 1:2

**ACTION : BUY** 

Entry: 3450

Exit Point : TP 3600 ; SL <3380

3. INDY - Minor bullish pennant

Trend : Minor Uptrend Stoch. Indicator : Sideways MA Indicator : Below price, bull tendency Potential Upside : 5,77% Risk To Reward Ratio : 7:10 ACTION : BUY Entry : 1560 Exit Point : TP 1650 ; SL <1500