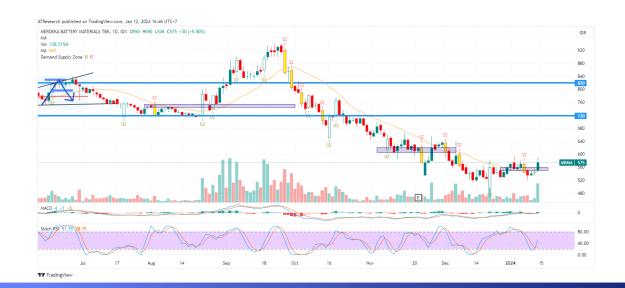

## 4. **MBMA –** Continuing the rebound

Trend : Bearish

Stoch. Indicator : Pointing Up

MA. Indicator : Below price, bull tendency

Potential Upside : 6.25%

Risk to Reward Ratio: 7:10

**ACTION : BUY** 

Entry : 560

Exit Point : TP 595 ; SL <535

5. **ASII -** In the rectangle pattern phase

Trend : Bearish

Stoch. Indicator : Golden Cross

MA Indicator : Above price, bear tendency

Potential Upside : 4,04%

Risk To Reward Ratio : 4:5