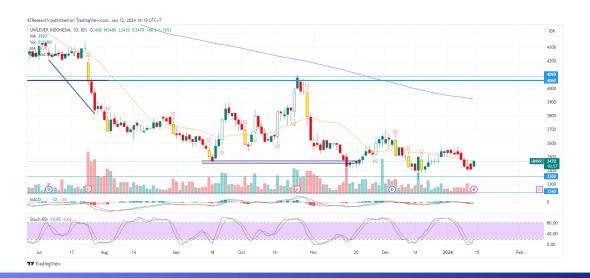

**ACTION : BUY** 

Entry: 950

Exit Point : TP 995 ; SL < 930

2. UNVR – Early signs of a rebound

Trend : Sideways

Stoch. Indicator : golden cross

MA. Indicator : above price, bear tendency

Potential Upside : 4.35%

Risk to Reward Ratio : 1:2

**ACTION : BUY** 

Entry: 3450

Exit Point : TP 3600 ; SL <3380

3. INDY - Minor bullish pennant

Trend : Minor Uptrend Stoch. Indicator : Sideways MA Indicator : Below price, bull tendency Potential Upside : 5,77% Risk To Reward Ratio : 7:10 ACTION : BUY Entry : 1560 Exit Point : TP 1650 ; SL <1500