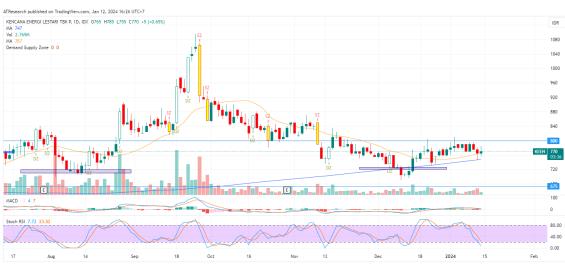

**ACTION : BUY** 

Entry: 5575

Exit Point : TP 5800 ; SL <5400

- 6. **KEEN -** Breakout MA20
  - Trend : Minor Uptrend

Stoch. Indicator : Oversold

MA. Indicator : Below price, bull tendency

Potential Upside : 5,23%

Risk to Reward Ratio : 3:5

**ACTION : BUY** 

Entry : 765

Exit Point : TP 805 ; SL <740

**17** TradingView

**DISCLAIMER** : The information on this document is provided for information purpose only, It does not constitute any person to enter into any transaction or adopt any transaction or adopt any transaction or adopt any transaction or solicitation to any person to enter into any person to enter into any person to enter into any transaction or adopt any transaction or adopt any transaction or adopt any transaction or adopt any transaction or solicitation to any person to enter into any person to enter into any person to enter into any transaction or adopt any transactin transaction or adopt any transaction or adopt an