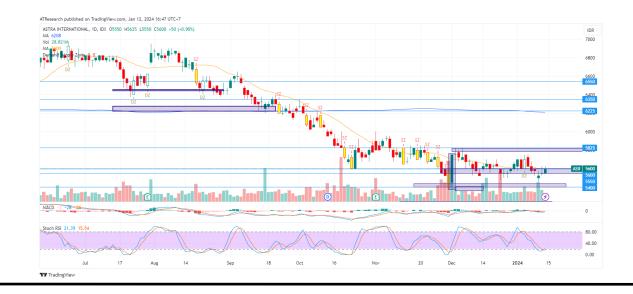

Exit Point : TP 595 ; SL <535

5. **ASII -** In the rectangle pattern phase

Trend : Bearish

Stoch. Indicator : Golden Cross

MA Indicator : Above price, bear tendency

Potential Upside : 4,04%

Risk To Reward Ratio : 4:5

**ACTION : BUY** 

Entry: 5575

Exit Point : TP 5800 ; SL <5400

- 6. **KEEN -** Breakout MA20
  - Trend : Minor Uptrend

Stoch. Indicator : Oversold

MA. Indicator : Below price, bull tendency

Potential Upside : 5,23%