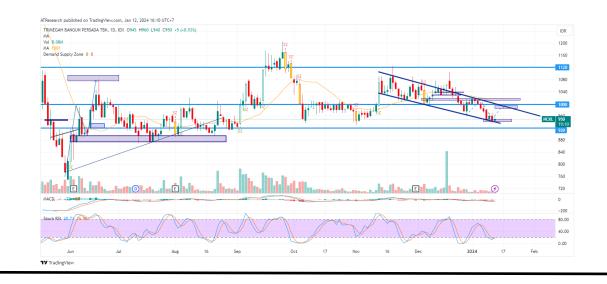

## Compiled by Investment Advisory Team

1. NCKL – Potential rally to resistance trendline

Trend : bearish

Stoch. Indicator : Golden Cross

MA Indicator : Above price, bear tendency

Potential Upside : 4.74%

Risk To Reward Ratio : 2:5

**ACTION : BUY** 

Entry: 950

Exit Point : TP 995 ; SL < 930

2. UNVR – Early signs of a rebound

Trend : Sideways

Stoch. Indicator : golden cross

MA. Indicator : above price, bear tendency

Potential Upside : 4.35%